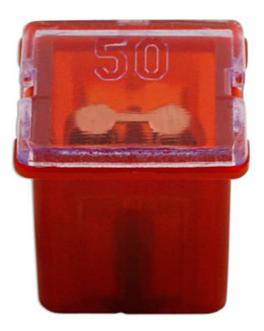

## J-Type Cartridge Low Profile Fuses 50A, Red 10pc

A pack of 50 amp low profile J-case fuses, designed to provide an increased time delay and low voltage drop to protect against excess current. The low profile design allows for shorter blade male terminals. Suitable for Japanese, Korean & most Asian vehicles.

## **Additional Information**

- 50 amp low profile J-case cartridge fuses.
- Fuse overall length: 16.2mm; top width: 13.6mm; depth: 12.1mm.
- Voltage rating: 32V DC max. Operating temperature: -40°C to 125°C
- · RoHS & REACH compliant.
- Included in assortment of low profile J-type fuses, Part No. 30721. Standard J-type fuse assortment also available, Part No. 30720.